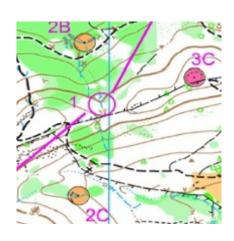

Finish at the transition to the foot stage.

Leg 2 Foot Stage, will be a line course with a score course overlaid on the map. You must visit the line course controls in order and on the way collect a set number of points from controls scattered around the line course.

Take a little time to plan your course.

FIND A TEAM MATE AND COMPETE AS A PAIR LUCKY DRAW SAUSAGE SIZZLE

ENTRIES NOW OPEN THROUGH EVENTOR