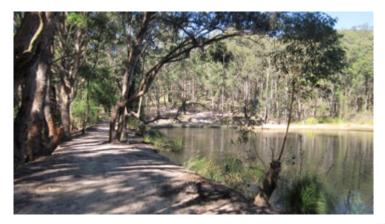

## FAIRLEY DAMS NEWCASTLE 3<sup>rd</sup> November the ultimate playground

Start with an MTBO leg, which allows all competitors to compete in Round 6 of the MTBO Super Series. Open fire trails, single track and a climb over the hill into Killingworth for a run around the upgraded mountain bike trails. Some tricky navigation included as you navigate around Fairly Dams. Flat and fast in places

Finish at the transition to the foot stage.

Leg 2 Foot Stage, will be a line course with a score course overlaid on the map. You must visit the line course controls in order and on the way collect a set number of points from controls scattered around the line course.