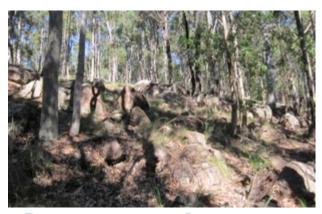

the ultimate playground



Start with an MTBO leg, which allows all competitors to compete in Round 6 of the MTBO Super Series. Open fire trails, single track and a climb over the hill into Killingworth for a run around the upgraded mountain bike trails. Some tricky navigation included as you navigate around Fairly Dams. Flat and fast in places

Finish at the transition to the foot stage.

Leg 2 Foot Stage, will be a line course with a score course overlaid on the map. You must visit the line course controls in order and on the way collect a set number of points from controls scattered around the line course.

Take a little time to plan your course.

FIND A TEAM MATE AND COMPETE AS A PAIR LUCKY DRAW SAUSAGE SIZZLE

ENTRIES NOW OPEN THROUGH EVENTOR

## ENTER ON THE DAY FOR THE FOOT COURSE



Some great rocky areas