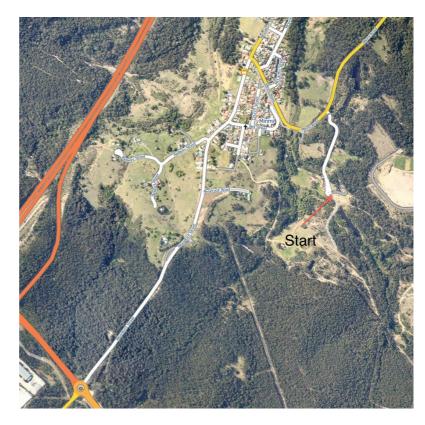

Bluegum Hills Regional Park

Minmi Rd Minmi

From Sydney, exit George Booth Drive and turn left onto Cameron Park Dr at roundabout. Cross Link Rd at roundabout into Woodford St Turn left at next lights into Minmi Rd.